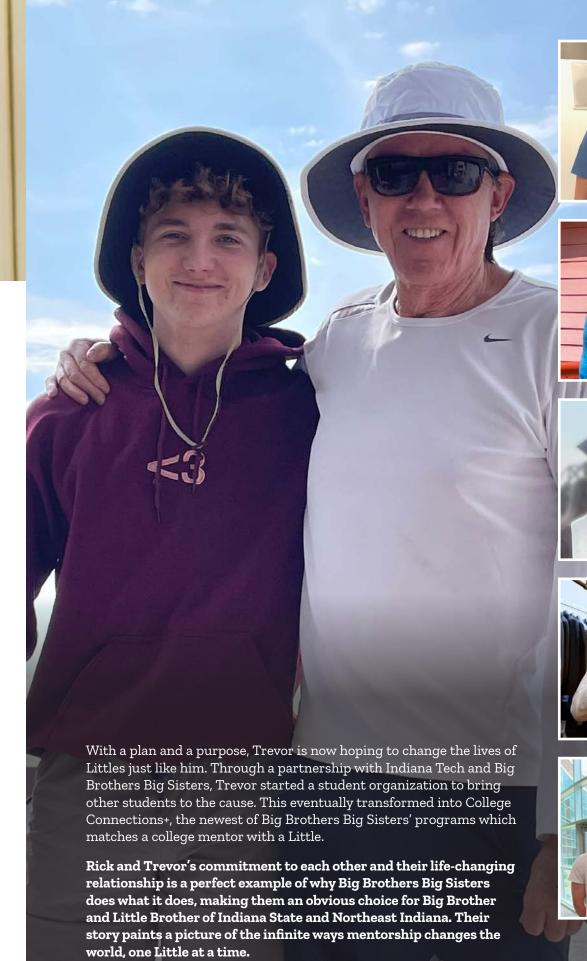

# **BIG BROTHER RICK** LITTLE BROTHER TREVOR

2023 Indiana State and Northeast Indiana Big Brother & Little Brother of the Year

Meet Big Brother Rick McCampbell and Little Brother Trevor Schill who became the 2023 Big Brother and Little Brother of the Year for Indiana after exemplifying the transformative power of mentorship, able to touch the lives of not only those involved but of everyone around them.

Along their years of mentorship, Trevor credits his Big Brother for helping him grow in confidence, do everything with a purpose, learn to be himself, and find his voice. He believes his relationship with Rick is like no other, pushing him to do his best. Whether paying him for yardwork or showing him how to be genuine to himself, Rick's mentorship has been a source of inspiration to Trevor, illustrating exactly how to be a good son, a gentleman, a confident leader, and to go out and leave his mark on the world.

And Trevor is doing exactly that. Without a complaint, Trevor has stepped up for his family as his mother and brother need more help than before. Now graduated, Trevor was one of the first recipients of the Frank Zirille Scholarship which aims to help fill the financial aid gaps and provide additional mentoring as Littles go into college. Using the extra support from this Zirille family and Big Brothers Big Sisters scholarship, Trevor is now attending Indiana Tech with plans to become a mechanical engineer.

Like a ripple in water, one boy's mentorship has gone on to affect so many more than just him.