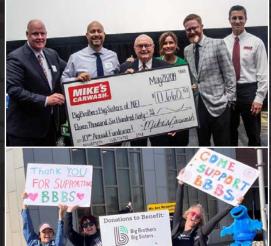

However, the 20th anniversary of the Brad Miller events in 2023 was one for the books! With over 1,000 people

attending, Brad and the BBBS team had a lofty goal: to surpass their last year's earnings of \$900k and reach \$1 million. With such a dedicated team, and a special aftergala live concert performance by Clayton Anderson, BBBS was able to raise \$1 million in just one day! This was only possible through our community's inspiration to make a difference and commitment to give back — and in large part due to the William J. & Bonnie L. Hefner Foundation's incredible \$100,000 donation. What a perfect way to celebrate two decades of Brad Miller's genuine philanthropy and special fundraisers to serve the Northeast Indiana communities.