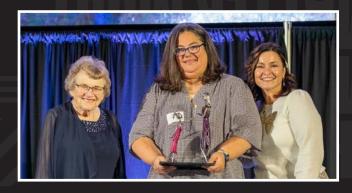

# BIG SISTER JANIS LITTLE SISTER DESTINY

2023 Northeast Indiana Big Sister & Little Sister of the Year

Meet Big Sister Janis Davidson and Little Sister Destiny Ellington who became the 2023 Big Sister and Little Sister of the Year for Indiana after showcasing the positive effect of having someone to walk alongside you through life's many ups and downs and twists and turns.

After graduating with academic honors and enrolling at PFW, Destiny goes on to chase her dream of becoming a lawyer. Throughout it all, Janis remains in awe of Destiny's endurance and peace as she navigates through the unexpected. Destiny credits Janis' care, love, and support for her ability to get through it.

Big Brothers Big Brothers brought these two ladies together, leaving them with an incredible bond and a larger family than before.

Throughout life's unexpectedness, they treasure their sisterhood and ability to walk alongside each other throughout the journey, making it crystal clear why they are the 2023 Big Sister and Little Sister of the Year for Indiana State and Northeast Indiana.