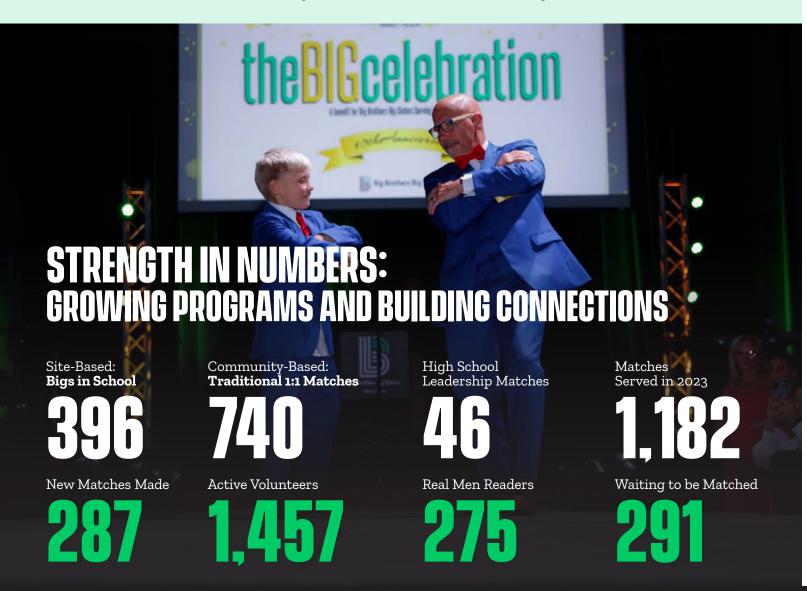

# THE LONGER THE MATCH, THE STRONGER THE OUTCOME

# COMMUNITY 47 MONTHS

# IMPACT IN ACTION: OUR PROGRAMS, THEIR SUCCESS

Interact Better with their Families 83%

Increased Self Esteem

66%

Improved School Attendance

86%

Graduated from High School **87**%

Doing Better at Avoiding Delinquency

**77**%

Doing Better Academically

**16**%

Less Likely to use Illegal Substances