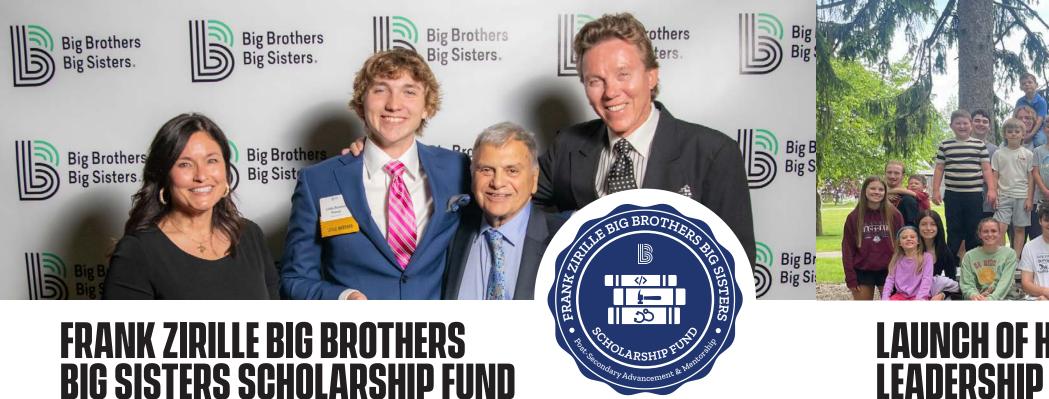

Frank Zirille was the first Executive Director of Big Brothers of Greater Fort Wayne, now Big Brothers Big Sisters of Northeast Indiana. He championed BBBS as its Executive Director for more than two decades from 1972 to 1994.

#### About the Frank Zirille BBBS Scholarship Fund

The Frank Zirille BBBS Scholarship Fund is a newly-formed scholarship program to be administered by Big Brothers Big Sisters of Northeast Indiana providing financial and other assistance for post-secondary education for graduating "Littles" in the BBBS program. The Scholarship Fund was formed as a "next step" in the journey of Littles and the continued conviction that all kids deserve the same opportunities in life for happiness and success.

Created in the memory of Frank Zirille, former CEO of Big Brothers Big Sisters, this scholarship aims to honor the passion and mission Frank took with him every day. Because of his humble upbringing, Frank had to work long and hard to get to where he ended up. His hard work was rewarded with a scholarship to Notre Dame. Paying it forward, the Zirille family wants to give the same opportunity to bright Littles who need an extra helping hand to go to college.

The first recipient of the Frank Zirille BBBS Scholarship Fund was announced on May 31, 2023, at Big Brothers Big Sisters' 50th Anniversary Gourmet Dinner and given to Little Brother Trevor Schill.

For more information about the new Frank Zirille BBBS Scholarship Fund or to donate to the Fund for the continued betterment of our community's future, please contact Josette Rider, Executive Director, BBBS at Josette.Rider@bbbsnei.org.