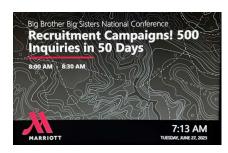

# 500 BIGS IN 50 DAYS

For Big Brothers Big Sister's 50th anniversary, the agency wanted to make it BIG by setting a goal they never thought could be achievable: recruit 500 potential Bigs in 50 work days.

The recruitment campaign team also began reaching out to new audiences by getting hands-on in social media, with frequent campaign updates and advertisements that would among online users. With how vast the internet is, the campaign's advertisement reached beyond Northeast Indiana's borders and touched base with residents outside the agency's service area. This means our campaign didn't just help US recruit Bigs - it recruited Bigs for other agencies around the United States, too! By the end of the recruitment campaign in September, over 565 potential volunteers were ready to start their next step in becoming a Big.