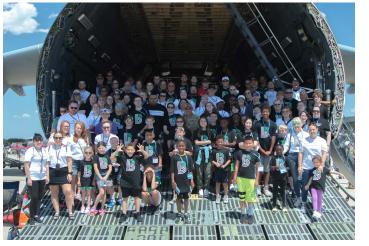

# 122ND FIGHTER WING

Bigs, Littles, BBBS Staffs, and family members were invited to attend a pre-show at the Fort Wayne Airshow on June 3, 2022.

It started as a small collaboration between 122nd Fighter Wing and BBBSNEI to invite Bigs & Littles onto the airfield to learn more about the Indiana Air National Guard. There, they visited shops, watch practice runs for the air show, toured planes that were stationed, and hear an inspirational message from the Air Force Thunderbirds over lunch.