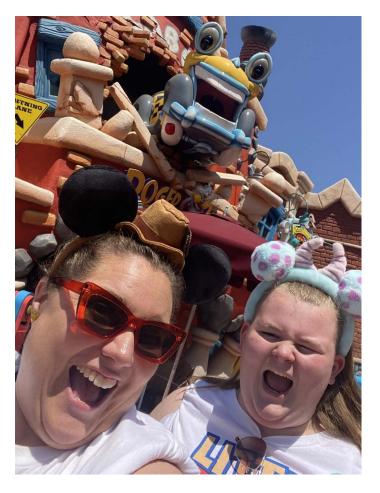

# BIG SISTER ANGI & LITTLE SISTER JENNA

Matched since 2015

Big Sister Angi has been matched with Little Sister Jenna since September 2015 and the pair was selected as Big Brothers Big Sisters of America's 2023 Big & Little Sisters of the Year to represent the nation. The duo was selected out of hundreds of matches whom were nominated from BBBS agencies across the nation.