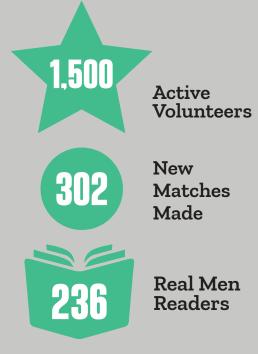

# 500 BIGS IN 50 DAYS

For Big Brothers Big Sister's 50th anniversary, the agency wanted to make it BIG by setting a goal they never thought could be achievable: recruit 500 potential Bigs in 50 work days.

The recruitment campaign team also began reaching out to new audiences by getting hands-on in social media, with frequent campaign updates and advertisements that would among online users. With how vast the internet is, the campaign's advertisement reached beyond Northeast Indiana's borders and touched base with residents outside the agency's service area. This means our campaign didn't just help US recruit Bigs - it recruited Bigs for other agencies around the United States, too! By the end of the recruitment campaign in September, over 565 potential volunteers were ready to start their next step in becoming a Big.