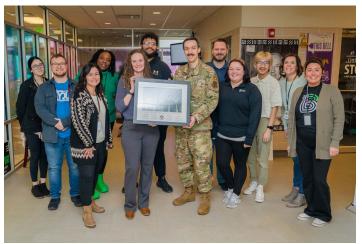

As a token of thanks, they stopped by the agency to gift a Thunderbird Litho to celebrate the start of a partnership between the agency and the unit.

\$50K Donation for Big Brothers Big Sisters's Conservation Buddies Program