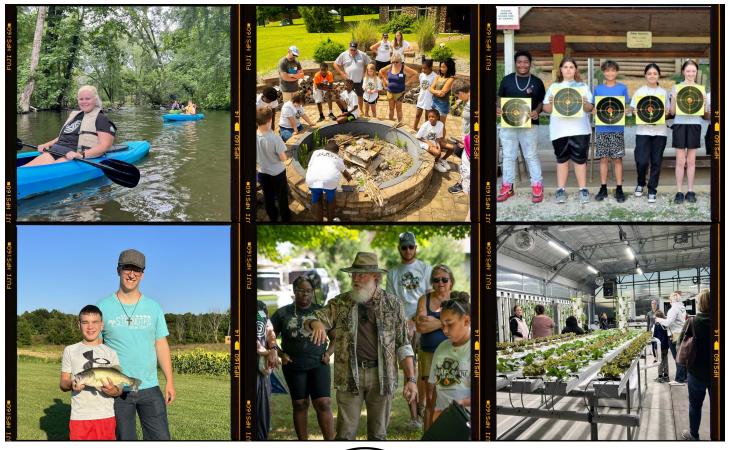

So far, volunteers have guided Little Brothers and Sisters through bowfishing, planter box maintenance, building a rain garden, rifle shooting and education, honeybee care, archery and much more. Through Conservation Buddies, Littles can learn to fish, ride a horse, and identify birds, and bond with their Big