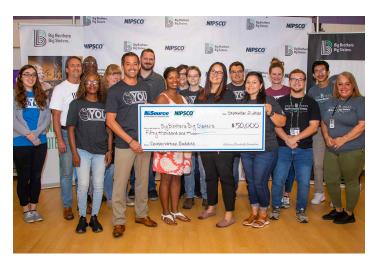

# NIPSCO & NISOURCE

NIPSCO and the NiSource Charitable Foundation announced a \$50,000 donation to Big Brothers Big Sisters of Northeast Indiana over the next two years. This donation will go toward expanding the Conservation Buddies program, which is dedicated to environmental education.

With this generous donation from NIPSCO and the NiSource Charitable Foundation, Big Brothers Big Sisters will fund programming, equipment, and supplies for two years. They will partner with local organizations to host 20 activities, including two overnight campouts for 50 matches, and provide professional case management for 10 new Big and Little matches.