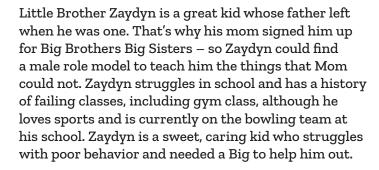

# BIG COUPLE RYAN & ASHLEY LITTLE BROTHER ZAYDYN

Matched since 2015

To this day, Ashley remembers the time she took Zaydyn to a Match Activity at Big Brothers Big Sisters. When another little boy introduced himself, Little Brother Zaydyn didn't understand that he was supposed to shake hands. After the activity, Big Sister Ashley and Big Brother Ryan took Zaydyn aside and taught him what to do when he meets someone new, step by step.

Early on, Little Brother Zaydyn couldn't interact with other kids at all, and his Big Sister and Brother had to teach him the basics. He was terrified of swingsets and didn't understand how to swing until Ashley and Ryan taught him. He didn't know how to order from a menu or talk to a waiter at a restaurant, either, but he trusted Big Sister Ashley and Big Brother Ryan to show him how. On outings, Ryan and Ashley always push Zaydyn to try new things, whether it's a new food at a restaurant or an activity that frightens him.

In fact, Zaydyn often takes the initiative now, as he did at a Tin Caps game where despite his fear of heights, he insisted on tackling the rock wall. Big Sister Ashley could tell Zaydyn was psyching himself out over the heights, but he made it several steps up and Ashley and Ryan made sure to congratulate him afterward for his bravery.