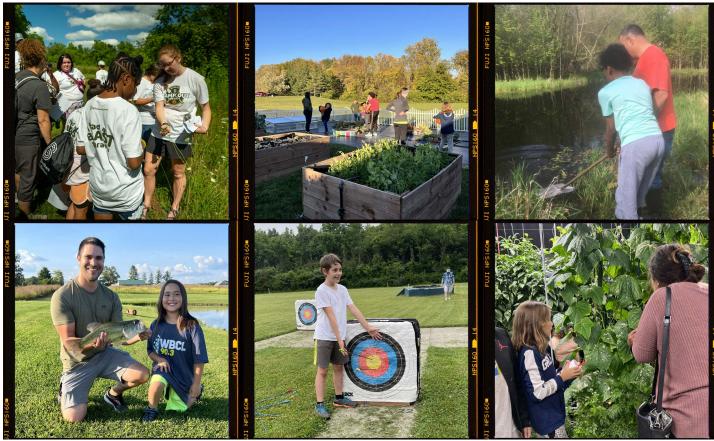

So far, volunteers have guided Little Brothers and Sisters through bowfishing, planter box maintenance, building a rain garden, rifle shooting and education, honeybee care, archery and much more. Through Conservation Buddies, Littles can learn to fish, ride a horse, and identify birds, and bond with their Big