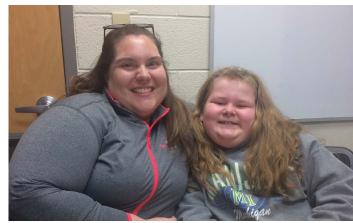

# BIG SISTER ANGI & LITTLE SISTER JENNA

Matched since 2015

Big Sister Angi has been matched with Little Sister Jenna since September 2015 and the pair was selected as Big Brothers Big Sisters of America's 2023 Big & Little Sisters of the Year to represent the nation. The duo was selected out of hundreds of matches whom were nominated from BBBS agencies across the nation.

Since their very first lunch, Big Sister Angi and Little Sister Jenna showed themselves a strong, committed, perfectly fit match. The pair spent three years in the School Buddy program, having lunch together every week. During these lunches, they often read together, wrote journal entries together, or played games. At one point, they spent awhile working on a science experiment together. In this way, Big Sister Angi encouraged Little Sister