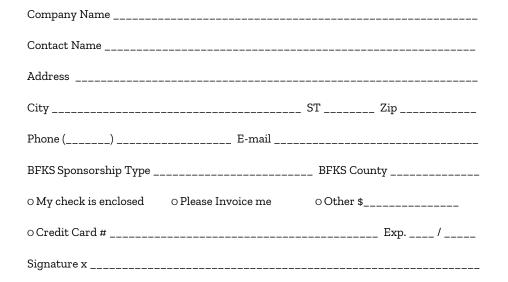

# Please Contact Me!

# I would like more information about:

- ☐ Participating in Bowl for Kids' Sake.
- Hosting a Big Brothers Big
   Sisters Presentation at my
   Workplace or Place of Worship.
- ☐ Donating a Door Prize for Bowl for Kids' Sake
- ☐ Becoming a Volunteer.