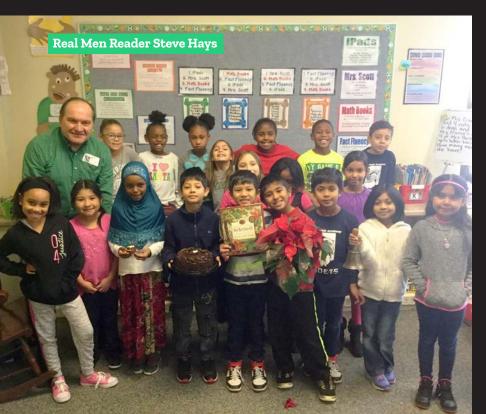

### REAL MEN READER OF THE YEAR Real Men Reader Steve Hays Reading Since 2009

Real Men Reader of the Year Steve Hays' commitment to the Real Men Reader program and his classroom is truly remarkable. He goes above and beyond to inspire students to read. He always plans a hands-on activity that enhances the book he's reading and he makes real-world connections from the story to life to teach kids a lesson through the book. Steve even makes extra visits to read the students his favorite books and give them a copy at the end of the year. According to his teacher, "Steve gets the kids excited about reading! He brings everything he reads to life making it that much more meaningful and impactful."