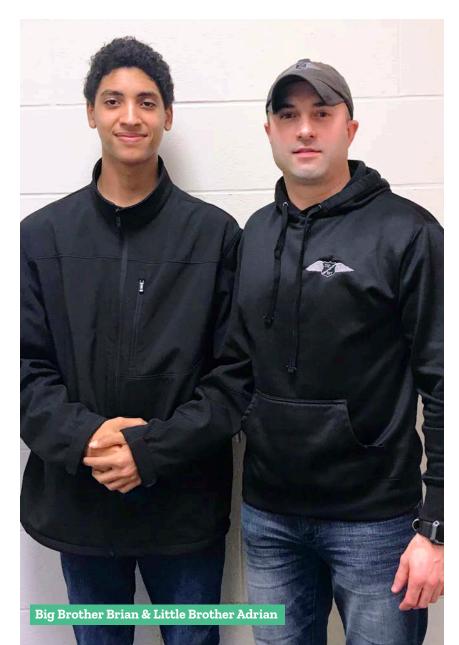

### **Big Brother Brian – Little Brother Adrian** Matched since 2010

Adrian was a shy young kid who enjoyed video games and imaginative play but growing up in a house full of girls left Adrian without a male role model. His mother, Tameka, who was a Little Sister herself years prior, knew the value of a positive role model so she enrolled Adrian with Big Brothers Big Sisters. She remarked, "he's surrounded by females and needs male interaction. I hope this provides him a strong male role model."

And it did. In 2010, Adrian was matched with Brian, a Marine Corps Veteran who has served 10 years domestically and internationally. With the help of their shared love of basketball, they formed a strong bond instantly. When Brian first met Adrian, he did alright in school but occasionally fell behind. Throughout the years since their match, Adrian has continued to perform well in school yet, Brian always encouraged him to fulfill his potential and strive for more. This past year, his junior year, Adrian got honor roll multiple times and was even invited to attend the prestigious honors ball. The pair couldn't be prouder. Adrian remarked, "I'm really proud of myself this semester. I kept every grade a C and up and ended with over a 3.0 GPA – I'm confident I can continue to do this all the way through graduation."