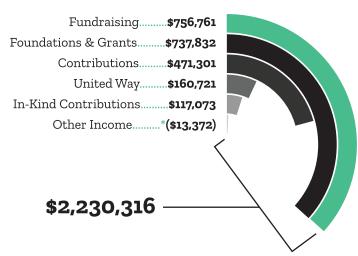

#### REVENUE

\*There is a negative number for Other Income due to an unrealized loss on investments of (\$200,965)

2018 Total Net Assets \$4,732,239 (includes endowment campaign)

**BY THE NUMBERS** 473 NEW MAT<u>CHES</u> CHILDREN ON THE WAITING LIST **VOLUNTEERS RECRUITED 250 REAL MEN READERS CHILDREN SINCE 2009** 