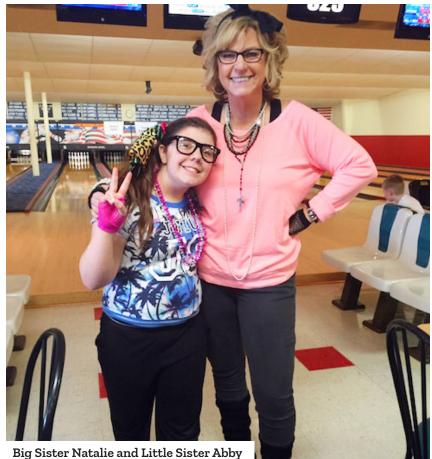

Big Sister Natalie and Little Sister Abby participating in Bowl for Kids' Sake

out of her shell and is starting to make some really good friends. It's been great to see that change in her social skills!"