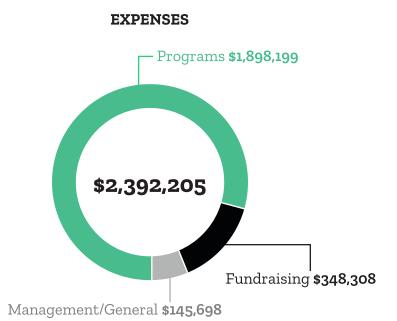

## **FINANCIAL DATA**

#### REVENUE

\*There is a negative number for Other Income due to an unrealized loss on investments of (\$200,965)

2018 Total Net Assets \$4,732,239 (includes endowment campaign)

**BY THE NUMBERS** 473 NEW MAT<u>CHES</u> CHILDREN ON THE WAITING LIST **VOLUNTEERS RECRUITED 250 REAL MEN READERS CHILDREN SINCE 2009** 