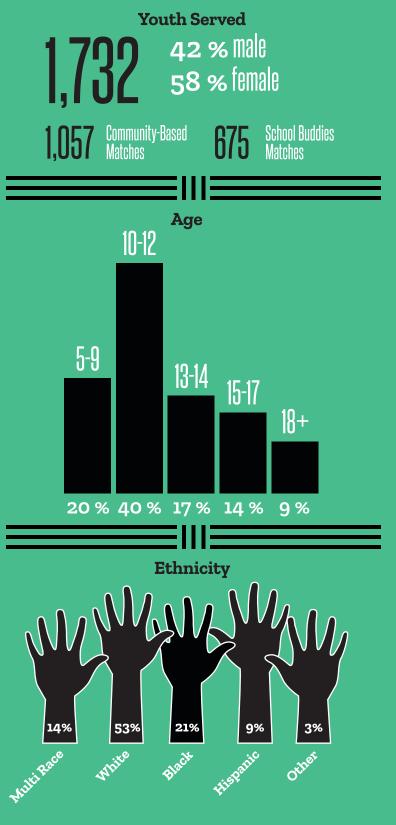

## **PROGRAM DEMOGRAPHICS**

## SERVING CHILDREN WITH THE GREATEST NEED AND THE LEAST OPPORTUNITY

**Child Living Situation** 

Houshold Income of Less Than \$30k 70% Ages 6-12 67% Single-Parent Home Minority 0 Children 30% Ages 13+ Houshold Income 25% of Less Than \$10k 21% **Incarcerated Parent** 