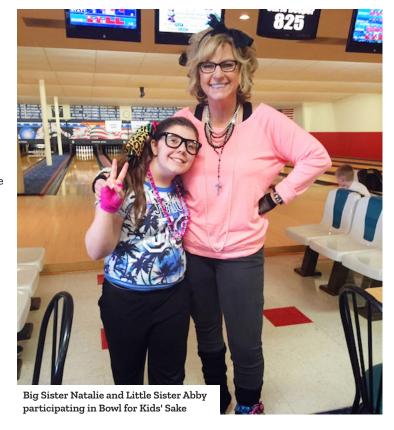

## **BIG SISTER OF THE YEAR**

Big Sister Natalie – Little Sister Abby

Matched since 2012

When Little Sister Abby was in 2nd grade, she struggled to focus in school despite being a very brilliant, clever, and bright kid. To find someone to encourage Abby, give her concentrated attention, and make her feel special and valuable, Abby's mother signed her up for Big Brothers Big Sisters. A few months later, Abby met her Big Sister Natalie for the first time.

Instantly, the two connected. They began having lunch together, a weekly Match tradition that continued for over four years. Slowly, the pair branched out into new activities in the community. After trying a variety of activities, Abby and Natalie discovered their favorite: just spending time together. According to Abby, "I really love being around Natalie! I like hanging out with her since she is fun and easy to talk too. I wouldn't change a thing about my match - everything's perfect. We are together regularly and we enjoy our outings and times."

Natalie echoed these sentiments, "I just love to have great conversations with Abby. I love talking with that girl! She is just a gem to be with!"

Through Natalie's husband, the pair discovered the Mayor's Youth Advisory Council, a student group who coordinate efforts to engage youth in local politics. Abby began to attend their meetings with Natalie taking her. They enjoyed their car rides together and the consistency of their outings.