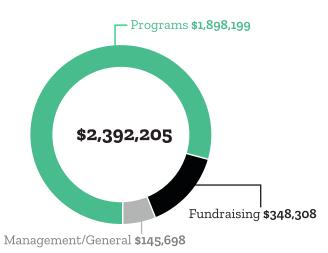

al Men Reader program and his classroom is truly remarkable. He goes above and beyond to inspire students to read. He always plans a hands-on activity that enhances the book he's reading and he makes real-world connections from the story to life to teach kids a lesson through the book. Steve even makes extra visits to read the students his favorite books and give them a copy at the end of the year. According to his teacher, "Steve gets the kids excited about reading! He brings everything he reads to life making it that much more meaningful and



XII. Our Donors Bigs of the Year IX.

# FINANCIAL DATA





\*There is a negative number for Other Income due to an unrealized loss on investments of (\$200,965)

2018 Total Net Assets \$4,732,239 (includes endowment campaign)

#### **EXPENSES**



## BY THE NUMBERS

735 VOLUNTEERS RECRUITED













# PROGRAM DEMOGRAPHICS



1,057 Community-Base Matches

675 School Buddies Matches



#### Ethnicity



# SERVING CHILDREN WITH THE GREATEST NEED AND THE LEAST OPPORTUNITY

**Child Living Situation** 















X. Finance / Impact XI.